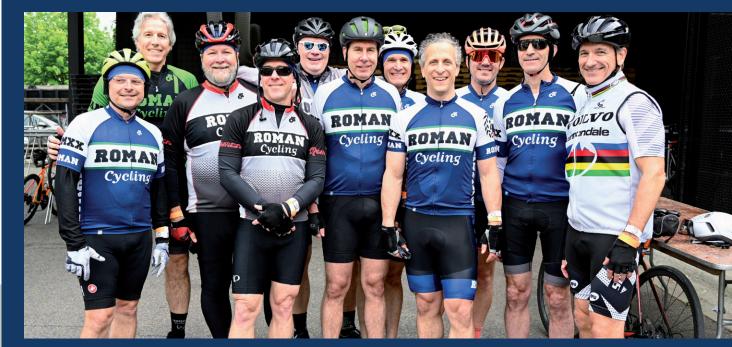

# COGS & KEGS

MONDAY, JUNE 10, 2024, 6:30 PM

#### GRIFFIN CLAW BREWING COMPANY - BIRMINGHAM, MI

Our Cogs & Kegs bike ride is a celebration of all things men's health! Riders can choose a police escorted 10 or 30-mile option, then enjoy dinner and a beer courtesy of Griffin Claw Brewing Co.