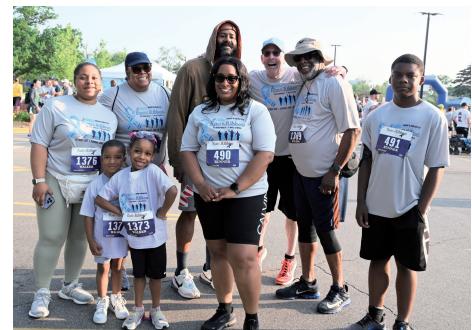

#### **RUN FOR THE RIBBON 5K**

Sunday, June 16, 2024 - 8:00 AM Detroit Zoo - Royal Oak, MI

The event that started it all! Now a Father's Day tradition, participants will spend the morning celebrating those we love who have been impacted by prostate cancer, then enjoy free entry to the zoo.