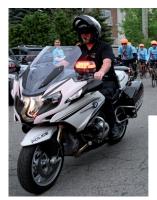

# COGS & KEGS

MONDAY, JUNE 10, 2024, 6:30 PM

#### GRIFFIN CLAW BREWING COMPANY - BIRMINGHAM, MI

Our Cogs & Kegs bike ride is a celebration of all things men's health! Riders can choose a police escorted 10 or 30-mile option, then enjoy dinner and a beer courtesy of Griffin Claw Brewing Co.